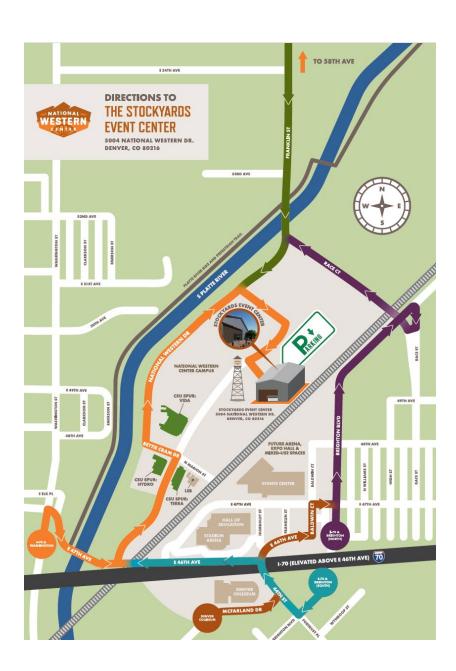

# **CAMPUS DIRECTIONS**

#### **DRIVING DIRECTIONS**

#### **North From Denver**

Take I-25 N,

Use the right lane to take exit 214A for I-70 E toward Limon

Exit 214A and Washington St to E 46th Ave

Turn right onto E 46th Ave

Turn left onto National Western Dr

Turn Left onto Bettie Cram Drive

Turn Right onto National Western Dr

Continue to Stockyard Event Center

### **South From Fort Collins**

Take I-25 S toward Denver
Exit 214A and Washington St to E 46th Ave
Turn right onto E 46th Ave
Turn left onto National Western Dr
Turn Left onto Bettie Cram Drive
Turn Right onto National Western Dr
Continue to Stockyard Event Center

## From East / West

Take I-70

Exit 214A and Washington St to E 46th Ave Turn right onto E 46th Ave Turn left onto National Western Dr Turn Left onto Bettie Cram Drive Turn Right onto National Western Dr Continue to Stockyard Event Center